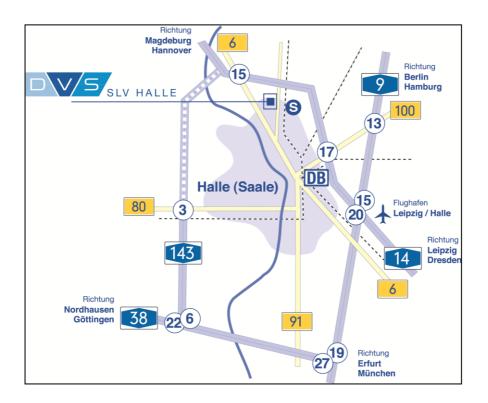

### By car:

Using the motorway A 14 leave it at the exit "Halle-Trotha/Wettin" (15). Follow the road B 6 to Halle-Trotha (Magdeburger Chaussee). When you see the petrol station Aral on the left turn left after 400 m (direction Köthen/Köthener Straße). In a few minutes you are at the SLV Halle.

# By train:

Use a taxi to: SLV Halle GmbH, Köthener Straße 33a or go by tram No. 3, 8 and 12, direction Halle-Trotha, get off at the last stop "Trotha/Köthener Straße" and continue straight ahead until you see SLV Halle on your left.

### By plane:

Between Leipzig/Halle Airport and Halle Hauptbahnhof (main railway station) use the Airport Express. Trains shuttle every 30 minutes.

From the main station you may use a taxi or the tram to SLV Halle.